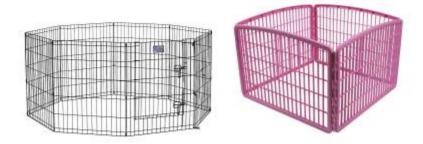

Exercise pen or play yard for travel or home confinement when necessary. The pink style can be found on Amazon in several colors by search for "Iris Dog Pen". It is light weight and looks much nicer in your home, as it is made out of a type of plastic. Metal ones can be found at any pet store, Walmart or TSC.